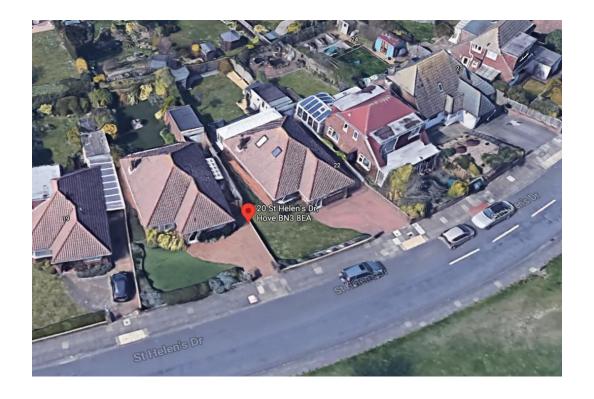

er

#### **ADDENDUM**

| ITEM |                                                                            | Page   |
|------|----------------------------------------------------------------------------|--------|
| J    | BH2021/01017 - 20 St Helens Drive, Hove - Householder Planning Application | 1 - 24 |

# 20 St Helens Drive

BH2021/01017



#### **Application Description**

 Erection of single storey side and rear extensions and roof alterations including hip to gable roof extensions, rear dormer and rooflights to the front and rear. Installation of rear decking, other fenestration alterations and associated works.

**N** 

### Map of application site





#### **Location Plan**



Location Plan 1:1250

0 20 40 60 80 100m



## Aerial photo(s) of site





### 3D Aerial photo of site





တ

# Street photo(s) of site





1





ω





ဖ





















#### **Block Plan**

Block Plan 1:500

0 10 20 30 40 50m



#### 16

#### **Proposed Ground Floor Plan**





### **Proposed First Floor Plan**





#### **Proposed Front Elevation**





02 C

#### **Proposed Rear Elevation**





#### **Proposed Side Elevation**





#### **Contextual Front Elevation**



proposed south elevation 1:100



# **Key Considerations in the Application**

Design and Appearance

Impact on Amenity



#### **Conclusion and Planning Balance**

- Proposed front dormer removed and replaced with a rooflight & removal of front projection proposed as part of previous application BH2021/02271 which has reduced the impact on the streetscene
- The revised design and appearance is considered accepta