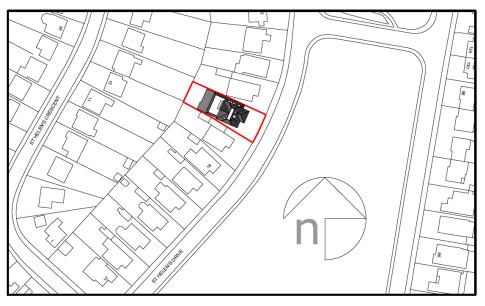

rnGov:</u> <u>iOS/Windows/Android</u>

This agenda and all accompanying reports are printed on recycled paper

#### **ADDENDUM**

| ITEM |                                                                            | Page   |
|------|----------------------------------------------------------------------------|--------|
| J    | BH2021/01017 - 20 St Helens Drive, Hove - Householder Planning Application | 1 - 24 |

# 20 St Helens Drive

BH2021/01017



#### **Application Description**

 Erection of single storey side and rear extensions and roof alterations including hip to gable roof extensions, rear dormer and rooflights to the front and rear. Installation of rear decking, other fenestration alterations and associated works.

**N** 

### Map of application site





#### **Location Plan**



Location Plan 1:1250

0 20 40 60 80 100m



## Aerial photo(s) of site





### 3D Aerial photo of site





တ

# Street photo(s) of site





1





ω





ဖ





















#### **Block Plan**

Block Plan 1:500

0 10 20 30 40 50m



#### 16

#### **Proposed Ground Floor Plan**





### **Proposed First Floor Plan**





#### **Proposed Front Elevation**





02 C

#### **Proposed Rear Elevation**





#### **Proposed Side Elevation**





#### **Contextual Front Elevation**



proposed south elevation 1:100



# **Key Considerations in the Application**

Design and Appearance

Impact on Amenity



#### **Conclusion and Planning Balance**

- Proposed front dormer removed and replaced with a rooflight & removal of front projection proposed as part of previous application BH2021/0227