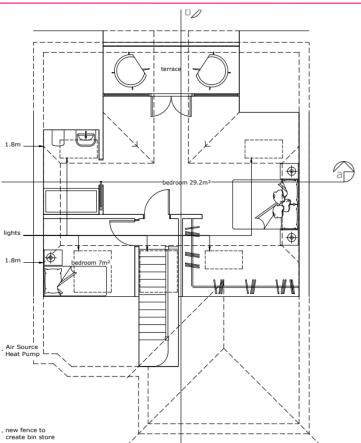

| BH2021/01017 - 20 St Helens Drive, Hove - Householder Planning Application | 1 - 24 |

# 20 St Helens Drive

BH2021/01017



#### **Application Description**

 Erection of single storey side and rear extensions and roof alterations including hip to gable roof extensions, rear dormer and rooflights to the front and rear. Installation of rear decking, other fenestration alterations and associated works.

**N** 

### Map of application site





#### **Location Plan**



Location Plan 1:1250

0 20 40 60 80 100m



## Aerial photo(s) of site





### 3D Aerial photo of site





တ

# Street photo(s) of site





1





ω





ဖ





















#### **Block Plan**

Block Plan 1:500

0 10 20 30 40 50m



#### 16

#### **Proposed Ground Floor Plan**





### **Proposed First Floor Plan**





#### **Proposed Front Elevation**





02 C

#### **Proposed Rear Elevation**





#### **Proposed Side Elevation**





#### **Contextual Front Elevation**



proposed south elevation 1:100



# **Key Considerations in the Application**

Design and Appearance

Impact on Amenity



#### **Conclusion and Planning Balance**

- Proposed front dormer removed and replaced with a rooflight & removal of front projection proposed as part of previous application BH2021/02271 which has reduced the impact on the streetscene
- The revised design and appearance is considered acceptable.
- The proposal would not significantly impact on the amenity of neighbours.
- Recommended for approval.