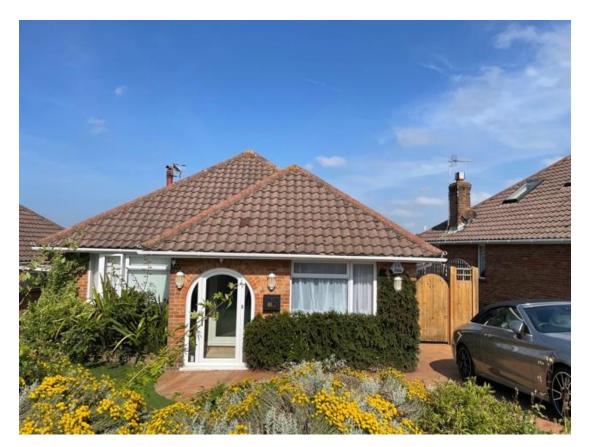

| Page   |
|------|----------------------------------------------------------------------------|--------|
| J    | BH2021/01017 - 20 St Helens Drive, Hove - Householder Planning Application | 1 - 24 |

# 20 St Helens Drive

BH2021/01017



#### **Application Description**

 Erection of single storey side and rear extensions and roof alterations including hip to gable roof extensions, rear dormer and rooflights to the front and rear. Installation of rear decking, other fenestration alterations and associated works.

**N** 

### Map of application site





#### **Location Plan**



Location Plan 1:1250

0 20 40 60 80 100m



## Aerial photo(s) of site





### 3D Aerial photo of site





တ

# Street photo(s) of site





1





ω





ဖ





















#### **Block Plan**

Block Plan 1:500

0 10 20 30 40 50m



#### 16

#### **Proposed Ground Floor Plan**





### **Proposed First Floor Plan**





#### **Proposed Front Elevation**





02 C

#### **Proposed Rear Elevation**





#### **Proposed Side Elevation**





#### **Contextual Front Elevation**



proposed south elevation 1:100



# **Key Considerations in the Application**

Design and Appearance

Impact on Amenity



#### **Conclusion and Planning Balance**

- Proposed front dormer removed and replaced with a rooflight & removal of front projection proposed as part of previous application BH2021/02271 which has reduced the impact on the streetscene
- The revised design and appearance is considered acceptable.
- The proposal would not significantly impa