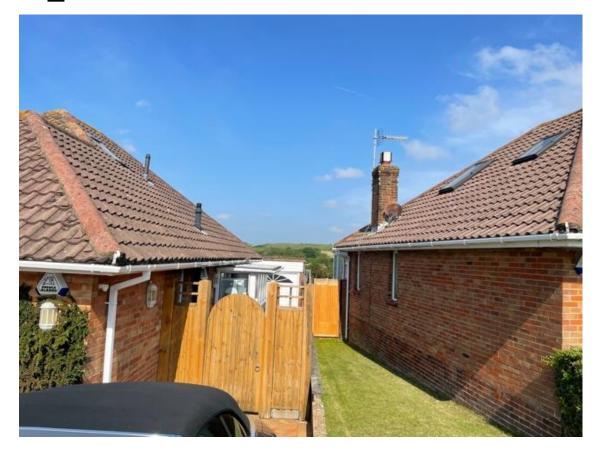

| Page   |
|------|----------------------------------------------------------------------------|--------|
| J    | BH2021/01017 - 20 St Helens Drive, Hove - Householder Planning Application | 1 - 24 |

# 20 St Helens Drive

BH2021/01017



#### **Application Description**

 Erection of single storey side and rear extensions and roof alterations including hip to gable roof extensions, rear dormer and rooflights to the front and rear. Installation of rear decking, other fenestration alterations and associated works.

**N** 

### Map of application site





#### **Location Plan**



Location Plan 1:1250

0 20 40 60 80 100m



## Aerial photo(s) of site





### 3D Aerial photo of site





တ

# Street photo(s) of site





1





ω





ဖ





















#### **Block Plan**

Block Plan 1:500

0 10 20 30 40 50m



#### 16

#### **Proposed Ground Floor Plan**





### **Proposed First Floor Plan**





#### **Proposed Front Elevation**





02 C

#### **Proposed Rear Elevation**





#### **Proposed Side Elevation**





#### **Contextual Front Elevation**



proposed south elevation 1:100



# **Key Considerations in the Application**

Design and Appearance

Impact on Amenity



#### **Conclusion and Planning Balance**

- Proposed front dormer removed and replaced with a rooflight & removal of front projection proposed as part of previous application BH2021/02271 which has reduced the impact on the streetscene
- The revised design and appearance is considered acceptable.
- The proposal would not significantly impact on the amenity of ne