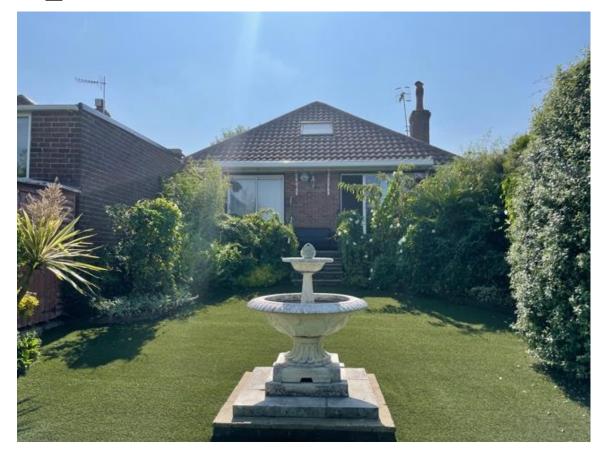

| Page   |
|------|----------------------------------------------------------------------------|--------|
| J    | BH2021/01017 - 20 St Helens Drive, Hove - Householder Planning Application | 1 - 24 |

# 20 St Helens Drive

BH2021/01017



#### **Application Description**

 Erection of single storey side and rear extensions and roof alterations including hip to gable roof extensions, rear dormer and rooflights to the front and rear. Installation of rear decking, other fenestration alterations and associated works.

**N** 

### Map of application site





#### **Location Plan**



Location Plan 1:1250

0 20 40 60 80 100m



## Aerial photo(s) of site





### 3D Aerial photo of site





တ

# Street photo(s) of site





1





ω





ဖ





















#### **Block Plan**

Block Plan 1:500

0 10 20 30 40 50m



#### 16

#### **Proposed Ground Floor Plan**





### **Proposed First Floor Plan**





#### **Proposed Front Elevation**





02 C

#### **Proposed Rear Elevation**





#### **Proposed Side Elevation**





#### **Contextual Front Elevation**



proposed south elevation 1:100



# **Key Considerations in the Application**

Design and Appearance

Impact on Amenity



#### **Conclusion and Planning Balance**

- Proposed front dormer removed and replaced with a rooflight & removal of front projection proposed as part of previous application BH2021/02271 which has reduced the impact on the streetscene
- The revised design and appearance is considered acceptable.
- The proposal would not significantly impact on t