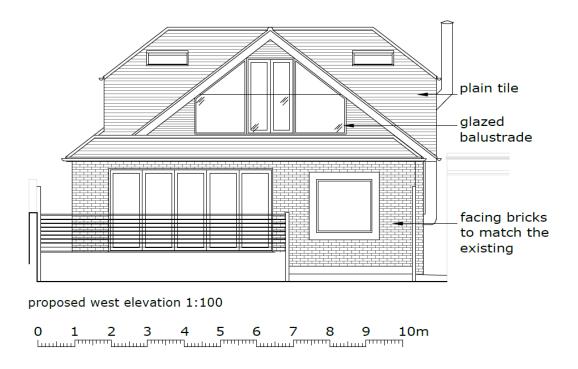

24 |

# 20 St Helens Drive

BH2021/01017



#### **Application Description**

 Erection of single storey side and rear extensions and roof alterations including hip to gable roof extensions, rear dormer and rooflights to the front and rear. Installation of rear decking, other fenestration alterations and associated works.

**N** 

### Map of application site





#### **Location Plan**



Location Plan 1:1250

0 20 40 60 80 100m



## Aerial photo(s) of site





### 3D Aerial photo of site





တ

# Street photo(s) of site





1





ω





ဖ





















#### **Block Plan**

Block Plan 1:500

0 10 20 30 40 50m



#### 16

#### **Proposed Ground Floor Plan**





### **Proposed First Floor Plan**





#### **Proposed Front Elevation**





02 C

#### **Proposed Rear Elevation**





#### **Proposed Side Elevation**





#### **Contextual Front Elevation**



proposed south elevation 1:100



# **Key Considerations in the Application**

Design and Appearance

Impact on Amenity



#### **Conclusion and Planning Balance**

- Proposed front dormer removed and replaced with a rooflight & removal of front projection proposed as part of previous application BH2021/02271 which has reduced the impact on the streetscene
- The revised design and appearance is considered acceptable.
- The proposal would not significantly impact on the amenity of neighbours.
- Recommended for approval.