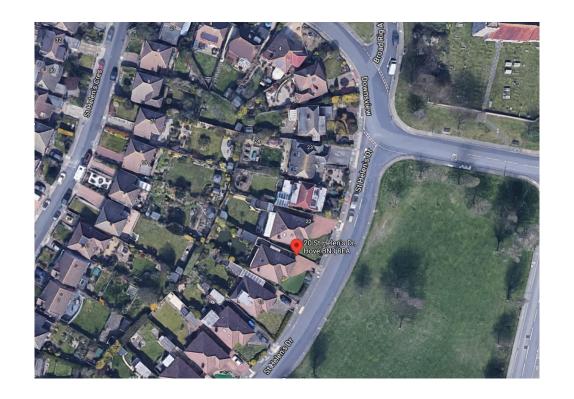

ports are printed on recycled paper

#### **ADDENDUM**

| ITEM |                                                                            | Page   |
|------|----------------------------------------------------------------------------|--------|
| J    | BH2021/01017 - 20 St Helens Drive, Hove - Householder Planning Application | 1 - 24 |

# 20 St Helens Drive

BH2021/01017



#### **Application Description**

 Erection of single storey side and rear extensions and roof alterations including hip to gable roof extensions, rear dormer and rooflights to the front and rear. Installation of rear decking, other fenestration alterations and associated works.

**N** 

### Map of application site





#### **Location Plan**



Location Plan 1:1250

0 20 40 60 80 100m



## Aerial photo(s) of site





### 3D Aerial photo of site





တ

# Street photo(s) of site





1





ω





ဖ





















#### **Block Plan**

Block Plan 1:500

0 10 20 30 40 50m



#### 16

#### **Proposed Ground Floor Plan**





### **Proposed First Floor Plan**





#### **Proposed Front Elevation**





02 C

#### **Proposed Rear Elevation**





#### **Proposed Side Elevation**





#### **Contextual Front Elevation**



proposed south elevation 1:100



# **Key Considerations in the Application**

Design and Appearance

Impact on Amenity



#### **Conclusion and Planning Balance**

- Proposed front dormer removed and replaced with a rooflight & removal of front projection proposed as part of previous application BH2021/02271 which has reduced the impact on the streetscene
- The revised design and