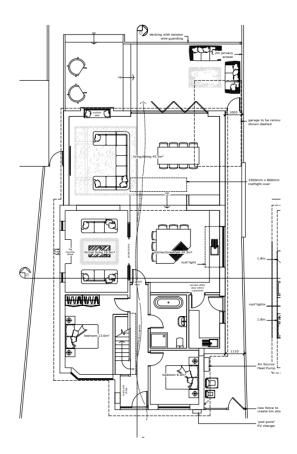

---------------------|--------|
| J    | BH2021/01017 - 20 St Helens Drive, Hove - Householder Planning Application | 1 - 24 |

# 20 St Helens Drive

BH2021/01017



#### **Application Description**

 Erection of single storey side and rear extensions and roof alterations including hip to gable roof extensions, rear dormer and rooflights to the front and rear. Installation of rear decking, other fenestration alterations and associated works.

**N** 

### Map of application site





#### **Location Plan**



Location Plan 1:1250

0 20 40 60 80 100m



## Aerial photo(s) of site





### 3D Aerial photo of site





တ

# Street photo(s) of site





1





ω





ဖ





















#### **Block Plan**

Block Plan 1:500

0 10 20 30 40 50m



#### 16

#### **Proposed Ground Floor Plan**





### **Proposed First Floor Plan**





#### **Proposed Front Elevation**





02 C

#### **Proposed Rear Elevation**





#### **Proposed Side Elevation**





#### **Contextual Front Elevation**



proposed south elevation 1:100



# **Key Considerations in the Application**

Design and Appearance

Impact on Amenity



#### **Conclusion and Planning Balance**

- Proposed front dormer removed and replaced with a rooflight & removal of front projection proposed as part of previous application BH2021/02271 which has reduced the impact on the streetscene
- The revised design and appearance is considered acceptable.
- The proposal would not significantly impact on the amenity of neighbours.
- Recommended for approval.