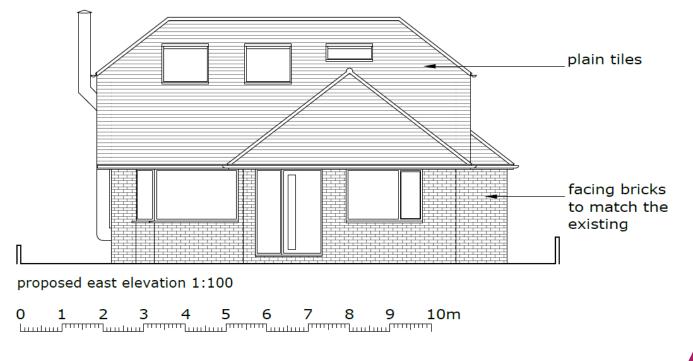

ve - Householder Planning Application | 1 - 24 |

# 20 St Helens Drive

BH2021/01017



#### **Application Description**

 Erection of single storey side and rear extensions and roof alterations including hip to gable roof extensions, rear dormer and rooflights to the front and rear. Installation of rear decking, other fenestration alterations and associated works.

**N** 

### Map of application site





#### **Location Plan**



Location Plan 1:1250

0 20 40 60 80 100m



## Aerial photo(s) of site





### 3D Aerial photo of site





တ

# Street photo(s) of site





1





ω





ဖ





















#### **Block Plan**

Block Plan 1:500

0 10 20 30 40 50m



#### 16

#### **Proposed Ground Floor Plan**





### **Proposed First Floor Plan**





#### **Proposed Front Elevation**





02 C

#### **Proposed Rear Elevation**





#### **Proposed Side Elevation**





#### **Contextual Front Elevation**



proposed south elevation 1:100



# **Key Considerations in the Application**

Design and Appearance

Impact on Amenity



#### **Conclusion and Planning Balance**

- Proposed front dormer removed and replaced with a rooflight & removal of front projection proposed as part of previous application BH2021/02271 which has reduced the impact on the streetscene
- The revised design and appearance is considered acceptable.
- The proposal would not significantly impact on the amenity of neighbours.
- Recommended for approval.