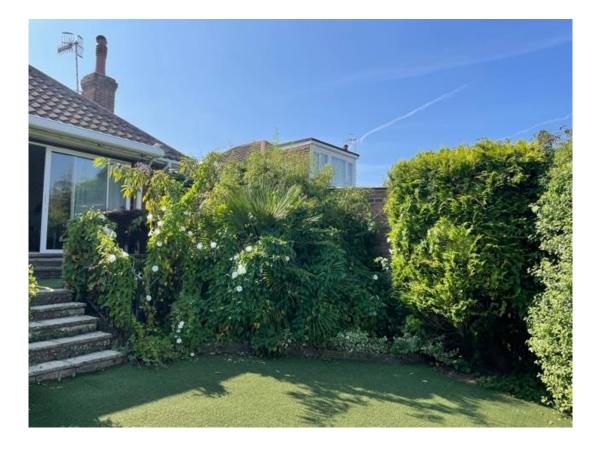

| Page   |
|------|----------------------------------------------------------------------------|--------|
| J    | BH2021/01017 - 20 St Helens Drive, Hove - Householder Planning Application | 1 - 24 |

# 20 St Helens Drive

BH2021/01017



#### **Application Description**

 Erection of single storey side and rear extensions and roof alterations including hip to gable roof extensions, rear dormer and rooflights to the front and rear. Installation of rear decking, other fenestration alterations and associated works.

**N** 

### Map of application site





#### **Location Plan**



Location Plan 1:1250

0 20 40 60 80 100m



## Aerial photo(s) of site





### 3D Aerial photo of site





တ

# Street photo(s) of site





1





ω





ဖ





















#### **Block Plan**

Block Plan 1:500

0 10 20 30 40 50m



#### 16

#### **Proposed Ground Floor Plan**





### **Proposed First Floor Plan**





#### **Proposed Front Elevation**





02 C

#### **Proposed Rear Elevation**





#### **Proposed Side Elevation**





#### **Contextual Front Elevation**



proposed south elevation 1:100



# **Key Considerations in the Application**

Design and Appearance

Impact on Amenity



#### **Conclusion and Planning Balance**

- Proposed front dormer removed and replaced with a rooflight & removal of front projection proposed as part of previous application BH2021/02271 which has reduced the impact on the streetscene
- The revised design and appearance is considered acceptable.
- The proposal would not significantly impact on the a