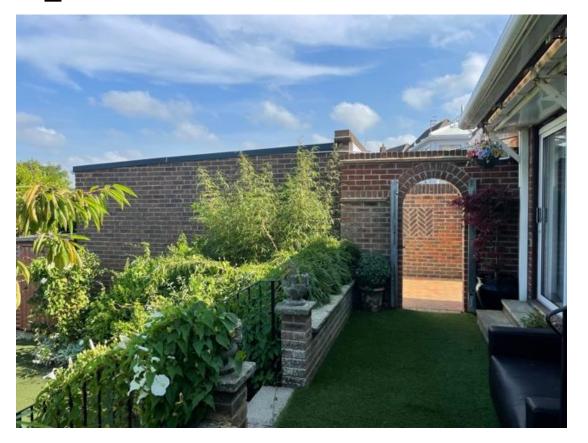

| Page   |
|------|----------------------------------------------------------------------------|--------|
| J    | BH2021/01017 - 20 St Helens Drive, Hove - Householder Planning Application | 1 - 24 |

# 20 St Helens Drive

BH2021/01017



#### **Application Description**

 Erection of single storey side and rear extensions and roof alterations including hip to gable roof extensions, rear dormer and rooflights to the front and rear. Installation of rear decking, other fenestration alterations and associated works.

**N** 

### Map of application site





#### **Location Plan**



Location Plan 1:1250

0 20 40 60 80 100m



## Aerial photo(s) of site





### 3D Aerial photo of site





တ

# Street photo(s) of site





1





ω





ဖ





















#### **Block Plan**

Block Plan 1:500

0 10 20 30 40 50m



#### 16

#### **Proposed Ground Floor Plan**





### **Proposed First Floor Plan**





#### **Proposed Front Elevation**





02 C

#### **Proposed Rear Elevation**





#### **Proposed Side Elevation**





#### **Contextual Front Elevation**



proposed south elevation 1:100



# **Key Considerations in the Application**

Design and Appearance

Impact on Amenity



#### **Conclusion and Planning Balance**

- Proposed front dormer removed and replaced with a rooflight & removal of front projection proposed as part of previous application BH2021/02271 which has reduced the impact on the streetscene
- The revised design and appearance is considered acceptable.
- The proposal would not significantly impact on the amenity o