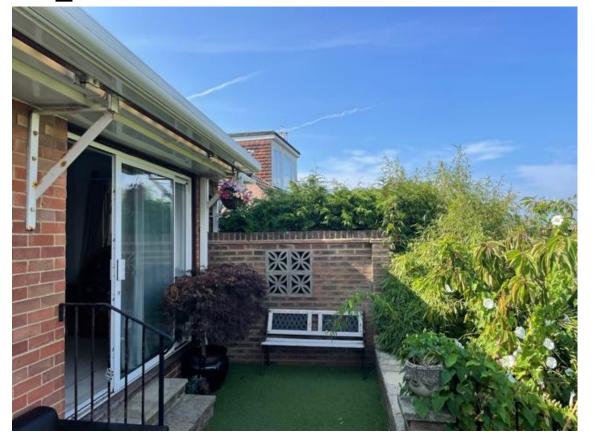

| Page   |
|------|----------------------------------------------------------------------------|--------|
| J    | BH2021/01017 - 20 St Helens Drive, Hove - Householder Planning Application | 1 - 24 |

# 20 St Helens Drive

BH2021/01017



#### **Application Description**

 Erection of single storey side and rear extensions and roof alterations including hip to gable roof extensions, rear dormer and rooflights to the front and rear. Installation of rear decking, other fenestration alterations and associated works.

**N** 

### Map of application site





#### **Location Plan**



Location Plan 1:1250

0 20 40 60 80 100m



## Aerial photo(s) of site





### 3D Aerial photo of site





တ

# Street photo(s) of site





1





ω





ဖ





















#### **Block Plan**

Block Plan 1:500

0 10 20 30 40 50m



#### 16

#### **Proposed Ground Floor Plan**





### **Proposed First Floor Plan**





#### **Proposed Front Elevation**





02 C

#### **Proposed Rear Elevation**





#### **Proposed Side Elevation**





#### **Contextual Front Elevation**



proposed south elevation 1:100



# **Key Considerations in the Application**

Design and Appearance

Impact on Amenity



#### **Conclusion and Planning Balance**

- Proposed front dormer removed and replaced with a rooflight & removal of front projection proposed as part of previous application BH2021/02271 which has reduced the impact on the streetscene
- The revised design and appearance is considered acceptable.
- The proposal would not significantly impact on the ameni