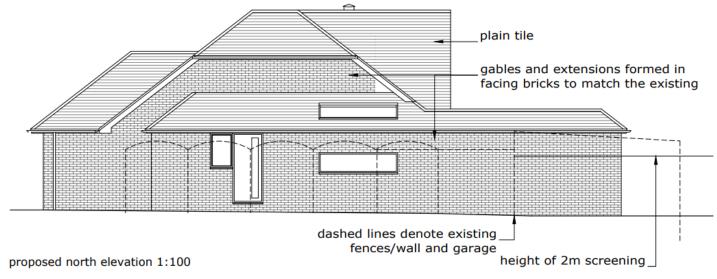

17



#### **Application Description**

 Erection of single storey side and rear extensions and roof alterations including hip to gable roof extensions, rear dormer and rooflights to the front and rear. Installation of rear decking, other fenestration alterations and associated works.

**N** 

### Map of application site





#### **Location Plan**



Location Plan 1:1250

0 20 40 60 80 100m



## Aerial photo(s) of site





### 3D Aerial photo of site





တ

# Street photo(s) of site





1





ω





ဖ





















#### **Block Plan**

Block Plan 1:500

0 10 20 30 40 50m



#### 16

#### **Proposed Ground Floor Plan**





### **Proposed First Floor Plan**





#### **Proposed Front Elevation**





02 C

#### **Proposed Rear Elevation**





#### **Proposed Side Elevation**





#### **Contextual Front Elevation**



proposed south elevation 1:100



# **Key Considerations in the Application**

Design and Appearance

Impact on Amenity



#### **Conclusion and Planning Balance**

- Proposed front dormer removed and replaced with a rooflight & removal of front projection proposed as part of previous application BH2021/02271 which has reduced the impact on the streetscene
- The revised design and appearance is considered acceptable.
- The proposal would not significantly impact on the amenity of neighbours.
- Recommended for approval.