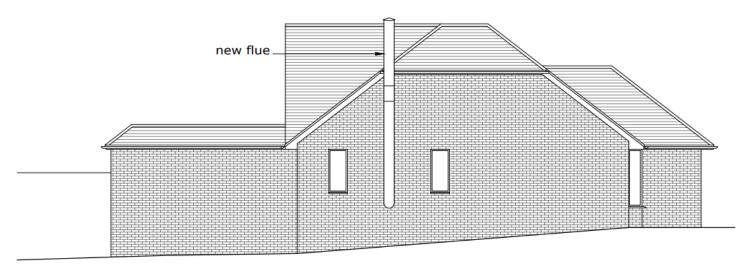

Erection of single storey side and rear extensions and roof alterations including hip to gable roof extensions, rear dormer and rooflights to the front and rear. Installation of rear decking, other fenestration alterations and associated works.

**N** 

### Map of application site





#### **Location Plan**



Location Plan 1:1250

0 20 40 60 80 100m



## Aerial photo(s) of site





### 3D Aerial photo of site





တ

# Street photo(s) of site





1





ω





ဖ





















#### **Block Plan**

Block Plan 1:500

0 10 20 30 40 50m



#### 16

#### **Proposed Ground Floor Plan**





### **Proposed First Floor Plan**





#### **Proposed Front Elevation**





02 C

#### **Proposed Rear Elevation**





#### **Proposed Side Elevation**





#### **Contextual Front Elevation**



proposed south elevation 1:100



# **Key Considerations in the Application**

Design and Appearance

Impact on Amenity



#### **Conclusion and Planning Balance**

- Proposed front dormer removed and replaced with a rooflight & removal of front projection proposed as part of previous application BH2021/02271 which has reduced the impact on the streetscene
- The revised design and appearance is considered acceptable.
- The proposal would not significantly impact on the amenity of neighbours.
- Recommended for approval.